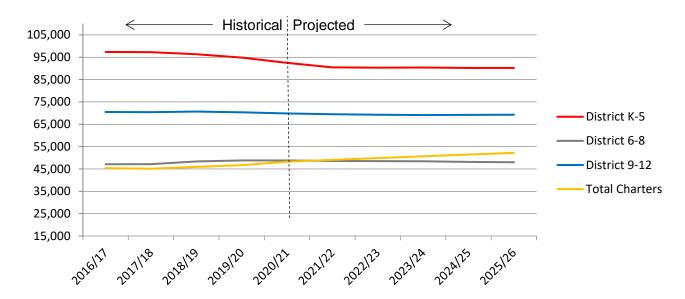

**Graph 1. District and Charter Enrollment Trend** 

Charter schools are expected to follow the trend of recent years for the projection period. Total enrollment at charter schools is projected to increase by 3,991 students over the next five years to 52,199 students. These additional students entering charter schools may be students who are new to Broward County, those who are currently home-schooled or who attend private schools, as well as a significant portion who currently attend District schools. This may, consequently, further impact enrollment at District schools, but this impact cannot be predicted for new charter schools that currently do not exist. Table 4 shows the trend of charter schools opening and closing over the last five years.